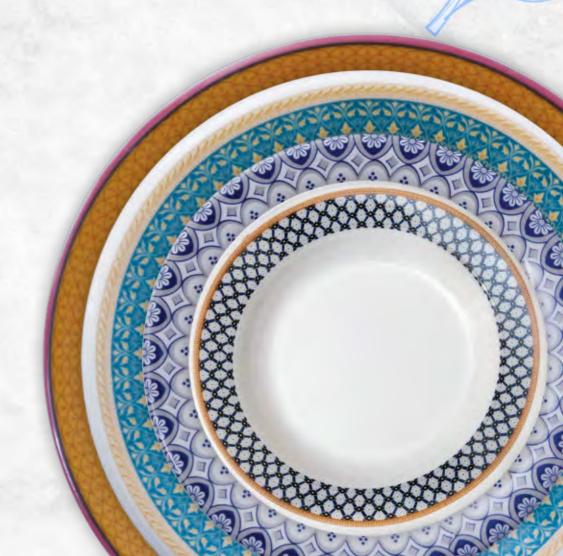

# Why Elevation Melamine is good for you?

When you set out to buy your tableware, you seach for elegance, usefulness and durability. the one thing you may miss out on is safety. Ordinary tableware is known to contain toxic chemicals that can seep into your food potentially put you and your family at risk. To ensure safety, cello introduces its melamine range of tableware made from an organic compund called melamine that is guaranteed 100% Food Gragde, BPA Free, Shatter Proof, Dish Washer Safe and heat Resistant for Up to 140C. Even the ink used for printing The melamine designs are made from 100% food Grade Ink. Its Is this quality assurance that Makes cello one of the most trusted brands. Eat Well, Live Well, and stay well with cello Melamine.